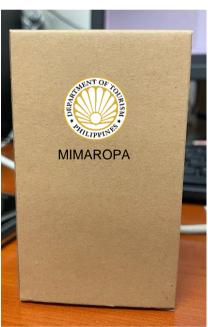

## 6. Universal Bamboo Cellphone Holder/ Speaker

- 100mm wide x 60mm height
- Made of 100% Bamboo
- Compatible with all cellphones
- · Electricity-Free; No Pairing Required
- Eco-Friendly and Renewable
- With engraved MIMAROPA NATURALLY logo (as attached)
- With labeled box (as attached)