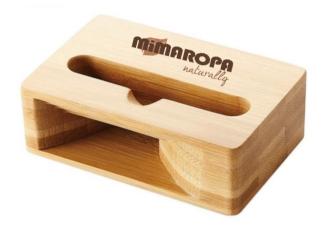

## 6. Universal Bamboo Cellphone Holder/ Speaker

- 100mm wide x 60mm height
- Made of 100% Bamboo
- Compatible with all cellphones
- · Electricity-Free; No Pairing Required
- Eco-Friendly and Renewable
- With engraved MIMAROPA NATURALLY logo (as attached)
- With labeled box (as attached)

# **Universal Bamboo Cellphone Holder/ Speaker**

Made from a single piece of bamboo and holds your mobile device in place as it plays music to amplify the sound. Bamboo speaker is ideal to use and also great for amplified hands-free calls and custom.

- The Original Bamboo Speaker/Amplifier
- Made of 100% Bamboo
- Compatible with virtually all cell phones
- Electricity-Free; No Pairing Required
- · Eco-Friendly and Renewable
- With labeled box