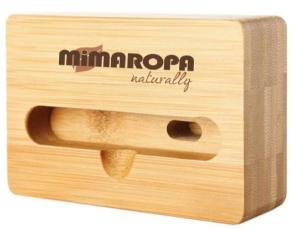

## 6. Universal Bamboo Cellphone Holder/ Speaker

- 100mm wide x 60mm height
- Made of 100% Bamboo
- Compatible with all cellphones
- · Electricity-Free; No Pairing Required
- Eco-Friendly and Renewable
- With engraved MIMAROPA NATURALLY logo (as attached)
- With labeled box (as attached)

# **Universal Bamboo Cellphone Holder/ Speaker**

Made from a single piece of bamboo and holds your mobile device in place as it plays music to amplify the sound. Bamboo speaker is ideal to use and also great for amplified hands-free calls and custom.

- The Original Bamboo Speaker/Amplifier
- Made of 100% Bamboo
- Compatible with virtually all cell phones
- Electricity-Free; No Pairing Required
- · Eco-Friendly and Renewable
- With labeled box